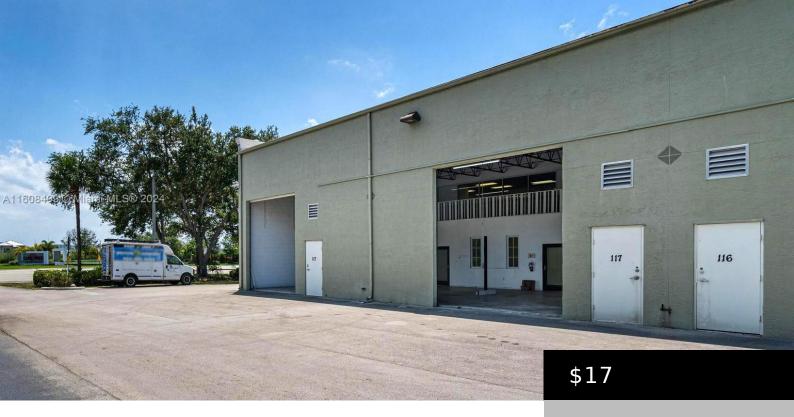

## 4700 PROSPECT RD, FORT LAUDERDALE, FL, 33309

https://igorpresman.com

FOR LEASE, +/- 5,000 corner unit, Flex Space is available in Ft Lauderdale Industrial Airpark, equidistant approximately to Florida's Turnpike and I-95. The front of the building has a traditional office setting with +/- 3300 under air. The warehouse section +/- 1700 Sqft features two 16' x 12' tall roll-down doors at grade and 24' clear [...] Commercial Sale