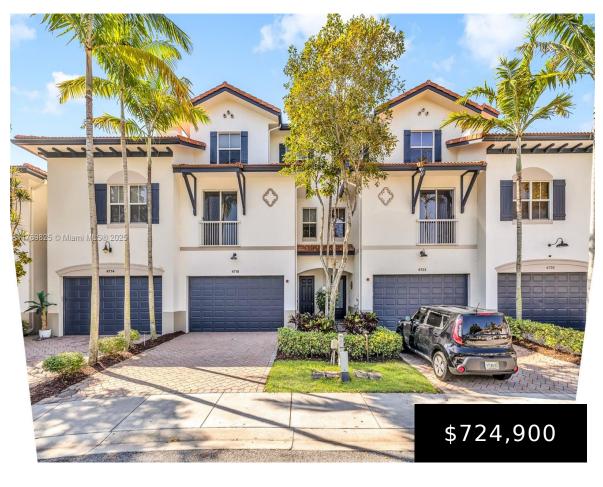

## 4718 PRIVE CIR, DELRAY BEACH, FL, 33445

https://igorpresman.com

4718 Prive Cir, Delray Beach, FL, 33445

• 4 beds

• 3 baths

Residential

Townhouse

Active

• 2545 sq ft

Colony Palms opportunity, 4 bed 3and1/2 bath Three story Elevator Townhome. Super spacious bright and oversize rooms compliment this stunning Home. This home has over 90,000 in upgrades, including top of the line 42″cabinets, rich granite countertops and stainless steel appliances. Newer AC and many other upgrades. The third floor loft has Elevator and surround sound [...]