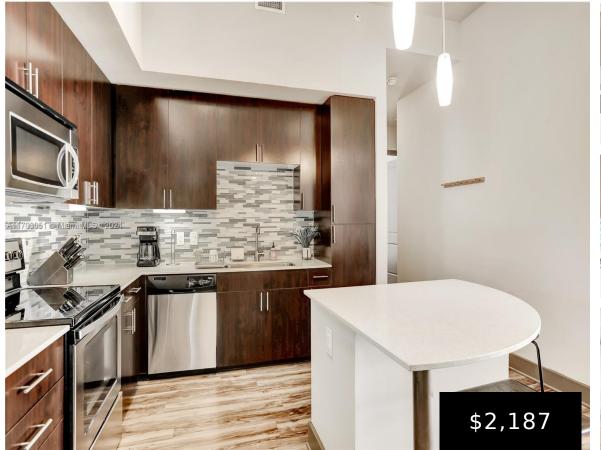

## **Amenities & Features**

Features: Elevator, First Floor Entry, Walk-In

Closet(s)

Amenities: Dishwasher, Disposal, Dryer,

Electric Range, Microwave, Refrigerator, Washer

WindowFeatures: Clear Impact Glass, Blinds,

High Impact Windows, Impact Glass

Waterfront available: No

AttachedGarageYN: Yes

PoolPrivateYN: No

Security Features: Fire Alarm, Key Card

Entry, Complex Fenced

CommunityFeatures: Pool, Exercise Room, Game Room, Gated Community, Management