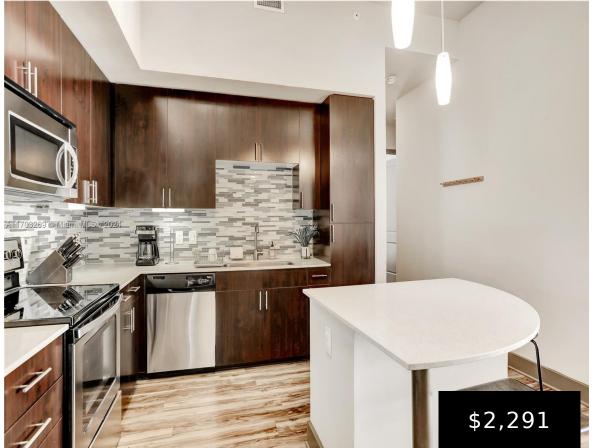

- 1 bed
- 1 bath
- Residential Lease
- Apartment
- Active
- 759 sq ft

## **Amenities & Features**

**Features:** Elevator, First Floor Entry, Walk-In

Closet(s)

**Amenities:** Dishwasher, Disposal, Dryer, Electric Range, Microwave, Refrigerator,

Washer

**WindowFeatures:** Clear Impact Glass, Blinds, High Impact Windows, Impact Glass