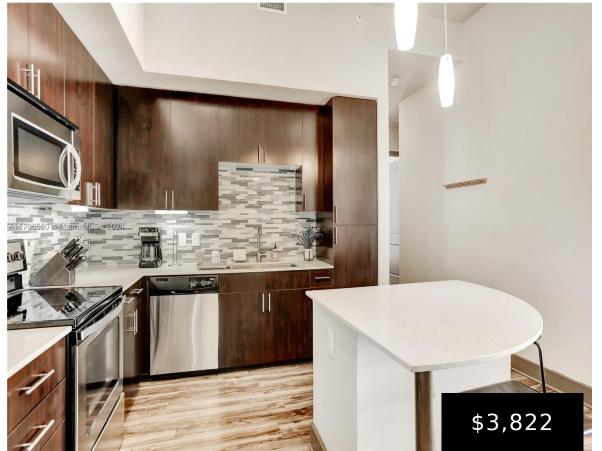

## **Amenities & Features**

**Features:** Elevator, First Floor Entry, Walk-In

Closet(s)

**Amenities:** Dishwasher, Disposal, Dryer, Electric Range, Microwave, Refrigerator,

Washer

**WindowFeatures:** Clear Impact Glass, Blinds, High Impact Windows, Impact Glass