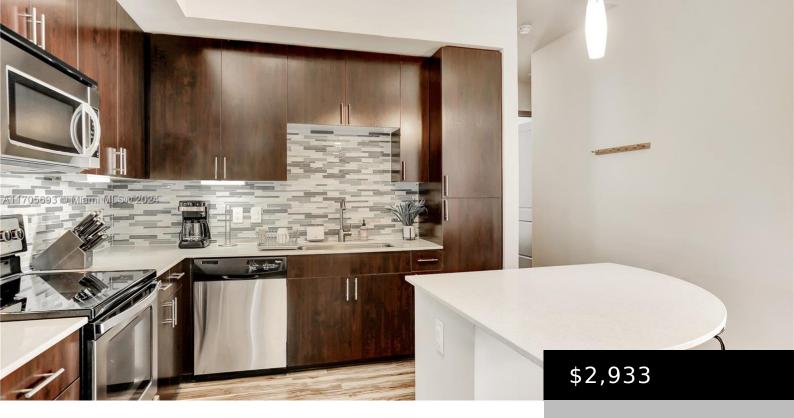

## **Amenities & Features**

**Features:** Elevator, First Floor Entry, Walk-In Closet(s)

**Amenities:** Dishwasher, Disposal, Dryer, Electric Range, Microwave, Refrigerator, Washer

WindowFeatures: Clear Impact Glass, Blinds, High Impact Windows, Impact Glass