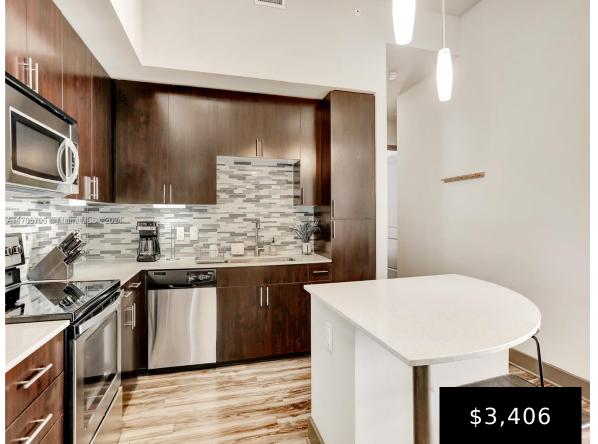

## **Amenities & Features**

**Features:** Elevator, First Floor Entry, Walk-In

Closet(s)

**Amenities:** Dishwasher, Disposal, Dryer, Electric Range, Microwave, Refrigerator,

Washer

**WindowFeatures:** Clear Impact Glass, Blinds, High Impact Windows, Impact Glass