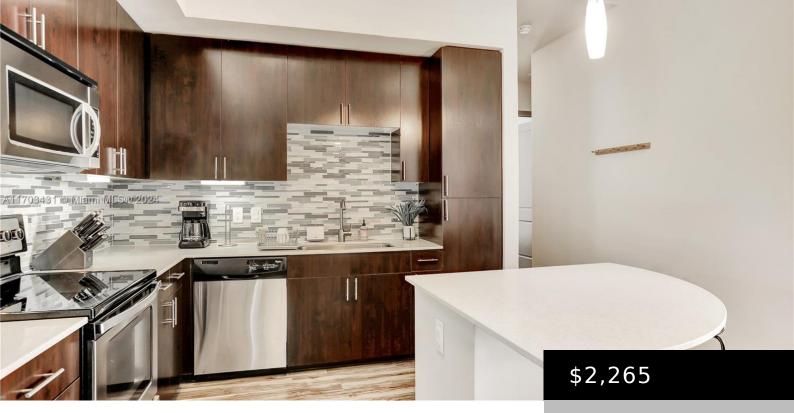

## **Amenities & Features**

**Features:** Elevator, First Floor Entry, Walk-In

Closet(s)

**Amenities:** Dishwasher, Disposal, Dryer, Electric Range, Microwave, Refrigerator,

Washer

**WindowFeatures:** Clear Impact Glass, Blinds, High Impact Windows, Impact Glass