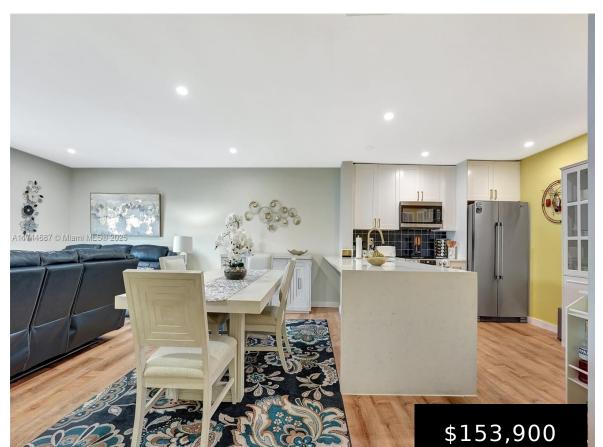

## 4750 22ND CT, LAUDERHILL, FL, 33313

https://igorpresman.com

Stunningly Remodeled 1-Bedroom, 1.5-Bath Condo with Water Views! This beautifully updated 928 sq. ft. condo offers spacious living with breathtaking water views. The open-concept kitchen is a chef's dream, featuring quartz countertops, white cabinets, stainless steel appliances, & recessed lighting. The unit is fully furnished & turn-key, showcasing wood flooring throughout & offering ample storage [...]