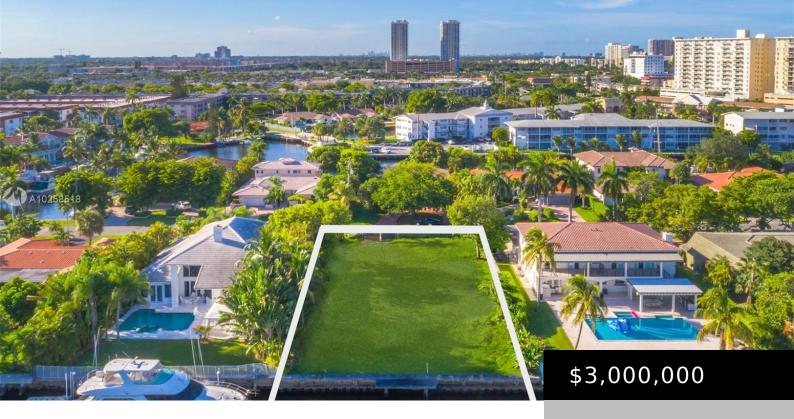

## 479 TAMARIND DR, HALLANDALE BEACH, FL, 33009

https://igorpresman.com

LARGE GOLDEN ISLES WATERFRONT LOT (85' X 150') WITH SOUTHERN EXPOSURE, QUIET CUL-DE-SAC STREET. CLEARED AND READY TO BUILD A NEW WATERFRONT ESTATE ON DEEPWATER, NO FIXED BRIDGE WITH OCEAN ACCESS. GOLDEN ISLES IS A SOUGHT AFTER GATED COMMUNITY AND A BOATERS PARADISE AND LOCATED NEAR BOTH INTERNATIONAL AIRPORTS AND THE SHOPS OF BAL HARBOUR [...]