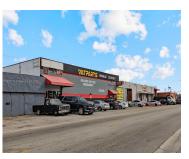

## 4805 10TH AVE, HIALEAH, FL, 33013

https://igorpresman.com

This unique commercial and industrial property sits on a 10,018-square-foot lot, offering a versatile and functional layout. It features a total of 2,176 square feet of flexible space, including 1,259 square feet of indoor area and 917 square feet of warehouse space with an impressive 24-foot clear ceiling height. The recently renovated second floor adds [...]