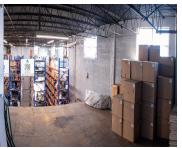

## 4805 10TH AVE, HIALEAH, FL, 33013

https://igorpresman.com

This unique commercial and industrial property sits on a 10,018-square-foot lot, offering a versatile and functional layout. It features a total of 2,176 square feet of flexible space, including 1,259 square feet of indoor area and 917 square feet of warehouse space with an impressive 24-foot clear ceiling height. The recently renovated second floor adds [...]