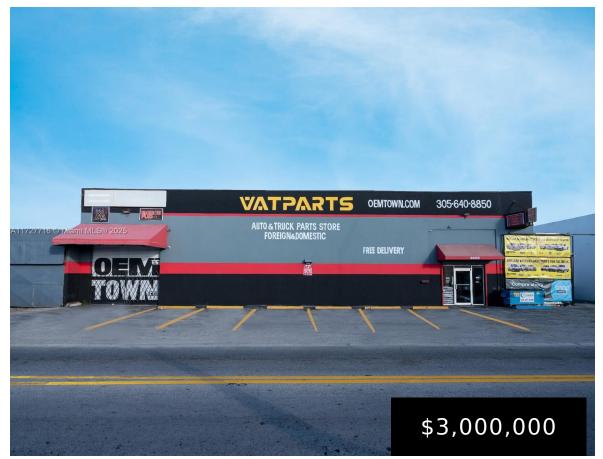

## 4805 10TH AVE, HIALEAH, FL, 33013

https://igorpresman.com

This unique commercial and industrial property sits on a 10,018-square-foot lot, offering a versatile and functional layout. It features a total of 2,176 square feet of flexible space, including 1,259 square feet of indoor area and 917 square feet of warehouse space with an impressive 24-foot clear ceiling height. The recently renovated second floor adds [...]