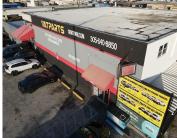

## 4805 10TH AVE, HIALEAH, FL, 33013

https://igorpresman.com

This unique commercial and industrial property sits on a 10,018-square-foot lot, offering a versatile and functional layout. It features a total of 2,176 square feet of flexible space, including 1,259 square feet of indoor area and 917 square feet of warehouse space with an impressive 24-foot clear ceiling height. The recently renovated second floor adds [...]