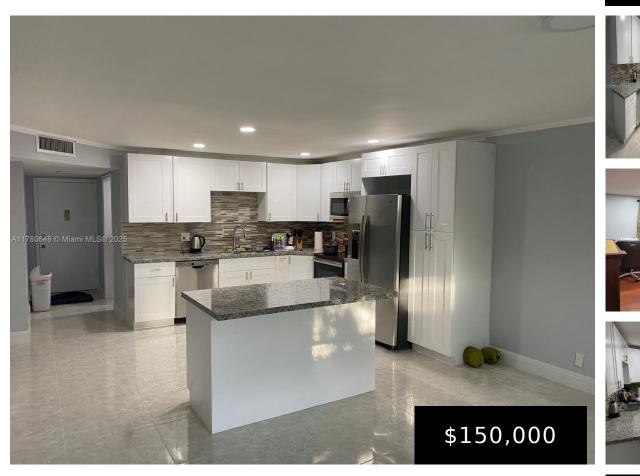

## 4821 22ND CT, LAUDERHILL, FL, 33313

https://igorpresman.com

4821 22nd Ct, Lauderhill, FL, 33313

Beautifully Updated 2/2 Corner Unit with Additional Den/Office/Bedroom space in Quiet 55+ Community. Spacious and bright corner unit featuring laminate wood and tile flooring throughout. Substantially remodeled with stainless steel appliances, white shaker cabinets, a center island, marble counter tops, soft-close drawers, and plenty of pantry space. Additional upgrades include bathrooms, a Nest thermostat, modern [...]