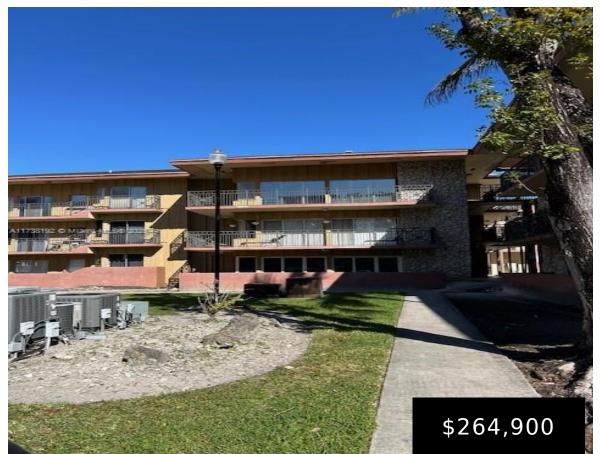

## **DAVIE, FL, 33314**

https://igorpresman.com

Amazing 2/2 corner unit with wrap around patio and fully remodeled just about 1 yr ago. Modern decor t/out incl new kitchen with quartz tops and SS appliances. Fantastic 2 full bath fully remodeled. New floors t/out, new AC system, newer 2 in 1 washer/dryer, new custom window treatments with remotes. Also all new impact [...]

- 2 beds
- 2 baths
- Residential
- Condominium
- Active
- 1100 sq ft

## **Building Details**

Cooling features: Ceiling Fan(s), Central Air

**NewConstructionYN: No** 

**Exterior material:** CBS Construction

Parking: 2 Or More Spaces, Assigned, Guest, Limited #

Of Vehicle, No Rv/Boats, No Trucks/Trailers

ArchitecturalStyle: Corner Unit,

Garden Apartment

**Building Name:** Emerald Isles West

**Heating:** Central