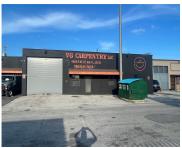

## HIALEAH, FL, 33013

https://igorpresman.com

Discover a rare gem in the market with this impressive commercial property, boasting a total of 7,126 sqft of versatile space. The building is divided into two sections: 5,000 sq ft area and a supplementary 2,126 sqft section, offering endless possibilities for your business. New impact windows, ensuring energy efficiency and enhanced safety High ceilings [...]