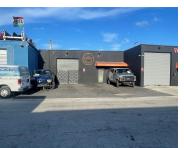

## HIALEAH, FL, 33013

https://igorpresman.com

Discover a rare gem in the market with this impressive commercial property, boasting a total of 7,126 sqft of versatile space. The building is divided into two sections: 5,000 sq ft area and a supplementary 2,126 sqft section, offering endless possibilities for your business. New impact windows, ensuring energy efficiency and enhanced safety High ceilings [...]