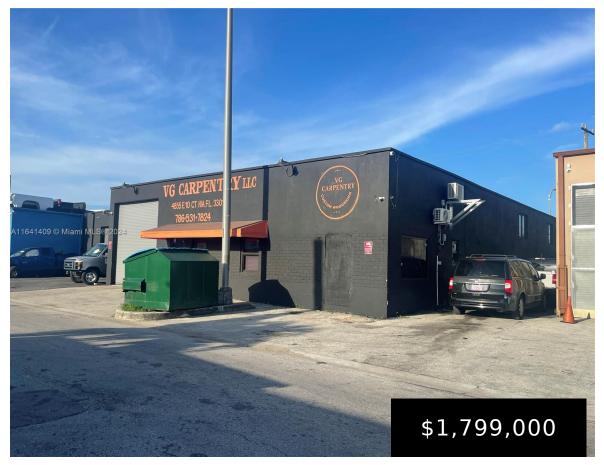

## HIALEAH, FL, 33013

https://igorpresman.com

Discover a rare gem in the market with this impressive commercial property, boasting a total of 7,126 sqft of versatile space. The building is divided into two sections: 5,000 sq ft area and a supplementary 2,126 sqft section, offering endless possibilities for your business. New impact windows, ensuring energy efficiency and enhanced safety High ceilings [...]