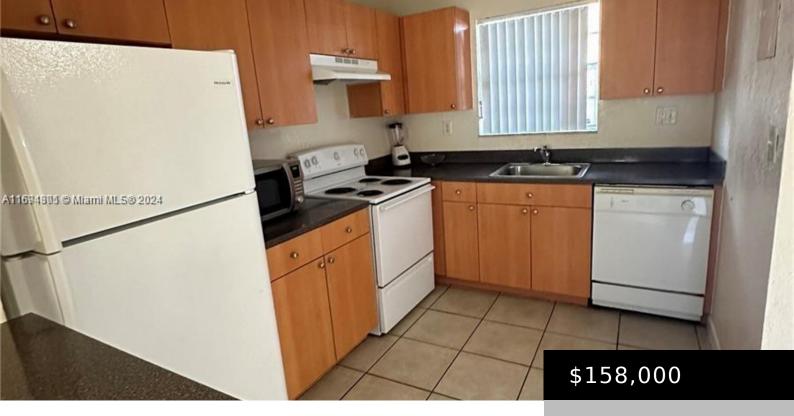

## **Amenities & Features**

**Features:** First Floor Entry

**Amenities:** Electric Range, Microwave, Refrigerator

Waterfront available: No AttachedGarageYN: No

PoolPrivateYN: No

**Security Features:** Other **ExteriorFeatures:** Other