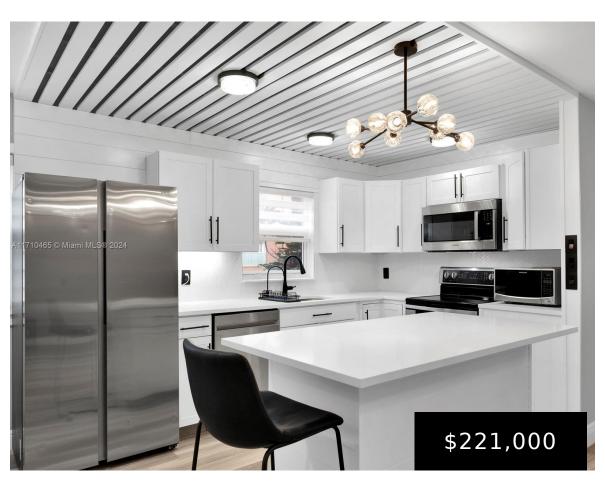

## 488 SAXONY K, DELRAY BEACH, FL, 33446

https://igorpresman.com

Amazing opportunity with this beautiful ground floor, two bedroom two bath fully remodeled unit in Kings point of Delray. With open floor plan and a lot of natural light, beautiful white shaker cabinets and quartz countertops , new hurricane proof windows and an enclosed balcony with mini kitchen, this unit offers everything you will need [...]

## **Amenities & Features**

| Features: First Floor Entry                                                                                                 | <b>Security Features:</b> Fire Alarm, Guard At Site, Other, Walled |
|-----------------------------------------------------------------------------------------------------------------------------|--------------------------------------------------------------------|
| <b>Amenities:</b> Dishwasher, Disposal, Dryer, Electric<br>Range, Electric Water Heater, Microwave,<br>Refrigerator, Washer | WindowFeatures: Clear Impact Glass                                 |
| ExteriorFeatures: Other                                                                                                     | Waterfront available: No                                           |
| GarageYN: No                                                                                                                | AttachedGarageYN: No                                               |
| CoolingYN: Yes                                                                                                              | PoolPrivateYN: No                                                  |
| FireplaceYN: No                                                                                                             |                                                                    |