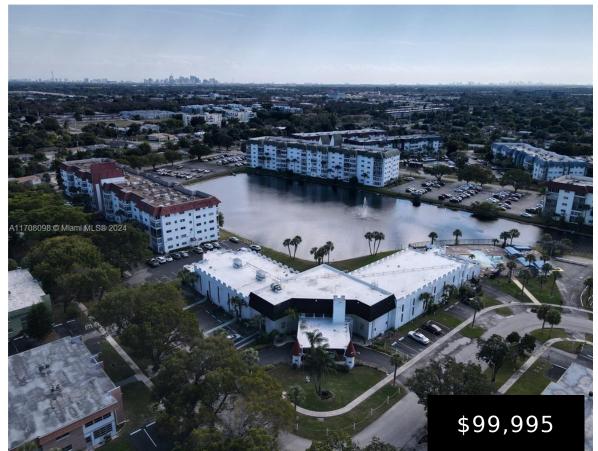

## 4880 22ND ST, LAUDERHILL, FL, 33313

https://igorpresman.com

Great residence at the Castle Gardens community. This is a 55+ community. The condo is rented to a lady for the last 3 years. Broward County pays for 85% of the rent. The return investment on the property is almost 10% per year. Castle Garden is located close to shops, entertainment and medical facilities. Short [...]