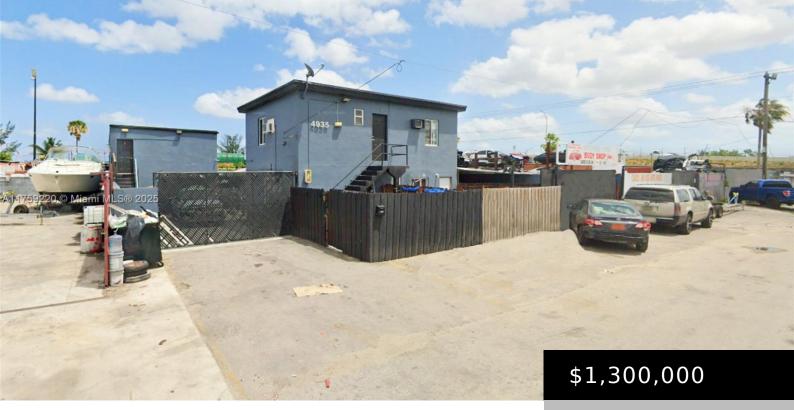

## 4935 10TH LN, HIALEAH, FL, 33013

https://igorpresman.com

We're proud to present this exclusive industrial property located at 4935 E 10th Ln. This asset features two separate buildings, offering exceptional versatility for a range of industrial uses. Building 1 spans 2,591 Sq.Ft, while Building 2 offers 1,831 Sq.Ft, totaling 4,972 Sq.Ft of built space on a 7,700 Sq.Ft lot. Situated in a prime [...]