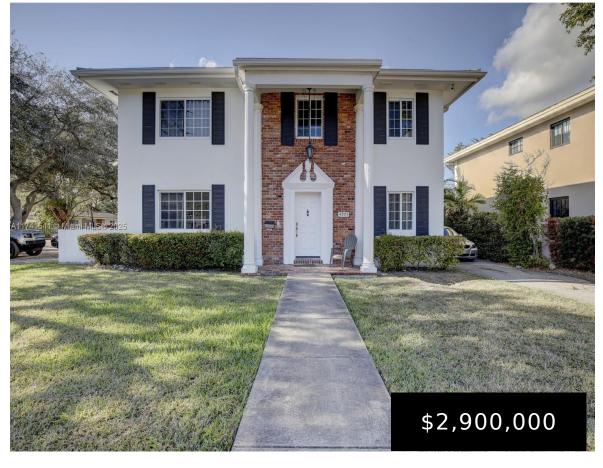

## 4995 PONCE DE LEON /1050 SISTINA AVENUE, CORAL GABLES, FL, 33146

https://igorpresman.com

4995 Ponce de Leon /1050 Sistina Avenue, Coral Gables, FL, 33146

Fabulous Coral Gables location just steps away from the University of Miami and US1 within close proximity of shops, restaurants, and the metro. Prime Gables investment opportunity on a 7500sf lot; this duplex is ideal for immediate income generation or redevelopment opportunities. Each 2100sf+unit has 4 beds and 2 baths, spacious living areas lots [...]