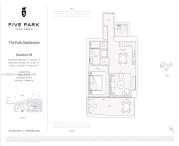

- 1 bed
- 1 bath
- Residential
- Condominium
- Active
- 878 sq ft

## **Building Details**

Cooling features: Central Air

**NewConstructionYN: No** 

Exterior material: CBS Construction

Parking: 1 Space, No Trucks/Trailers, Valet

ArchitecturalStyle: High Rise

**Building Name:** Five Park