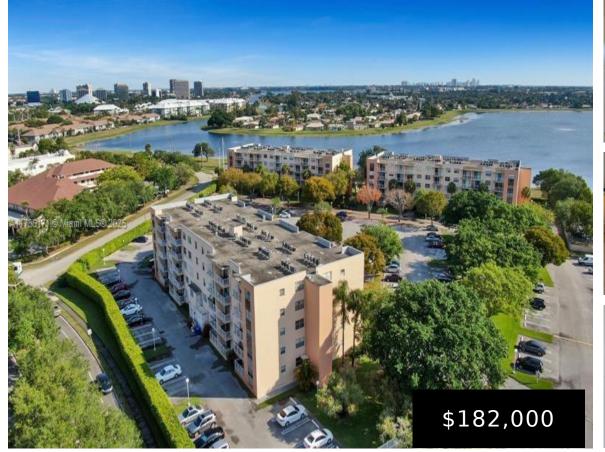

## 500 EXECUTIVE CENTER DR, WEST PALM BEACH, FL, 33401

https://igorpresman.com

This stunning 2-bedroom, 2-bath unit in the gated Breakwaters Palm Beaches community offers both style and convenience. Recently renovated, the kitchen features granite countertops and stainless steel appliances, while tile flooring flows throughout the entire unit. Enjoy spacious living with a large walk-in closet and relax on your private balcony with tranquil views. The building [...] 500 Executive Center Dr, West Palm Beach, FL, 33401

- 2 beds
- 2 baths
- Residential
- Condominium
- Active

×

• 960 sq ft