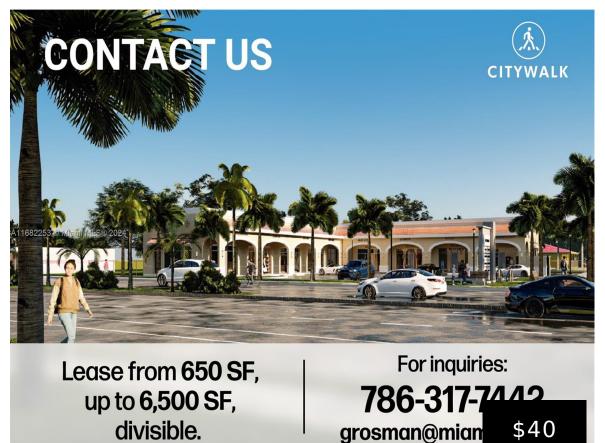

## 502 PALM DR, FLORIDA CITY, FL, 33034

https://igorpresman.com

502 Palm Dr, Florida City, FL, 33034

- Commercial Sale
- Retail
- Active

×

Introducing our brand-new retail plaza located on the main street, right next to City Hall! We offer flexible retail spaces ranging from 650 to 6,500 square feet, perfect for businesses of all sizes. Key Features: Triple net leases available Brand-new construction Prime location with high visibility With over 8,000 homes planned within a 1-mile radius [...]