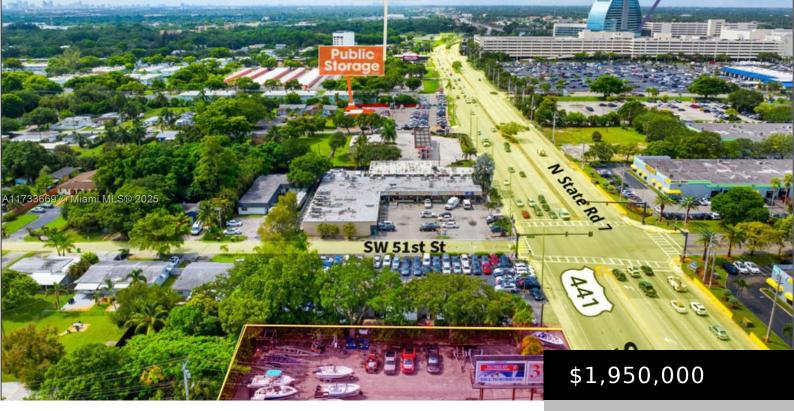

## 5048 STATE ROAD 7, HOLLYWOOD, FL, 33314

https://igorpresman.com

Compass Commercial presents a rare opportunity to acquire a 20,000 SF paved lot located across from the Hard Rock Hotel & Casino which attracts over 25-million visitors annually! Providing a high-visibility, high-traffic location ideal for a wide range of commercial uses. Conveniently situated with easy access to both I-95 and the Turnpike, ensuring strong accessibility [...]