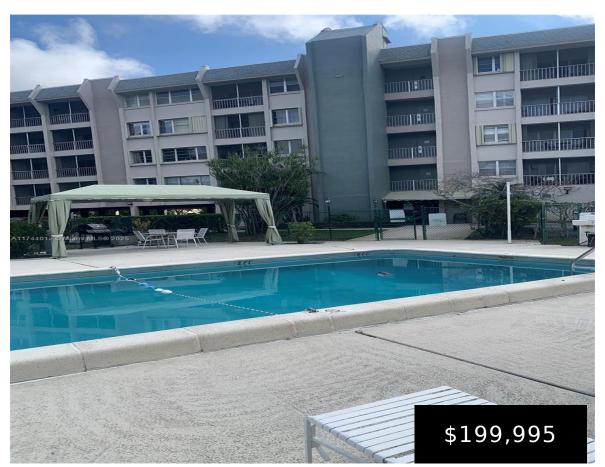

## 505 SPENCER DR, WEST PALM BEACH, FL, 33409

https://igorpresman.com

505 Spencer Dr, West Palm Beach, FL, 33409

Beautifully remodeled 2 bedroom/2 bathroom unit with washer and dryer in a great location. Updated Floors, kitchen and bathrooms. Amenities include pool, and secured parking. Centrally located near good schools, restaurants, shopping centers and highways. Building does not have reserves but you can purchase the unit with 10% down using our finance company.

## **Amenities & Features**

**Features:** Elevator, First Floor Entry, Lobby

Amenities: Dryer, Electric Range, Microwave,

Refrigerator

Waterfront available: No

AttachedGarageYN: No

PoolPrivateYN: No

**Security Features:** Elevator Secure