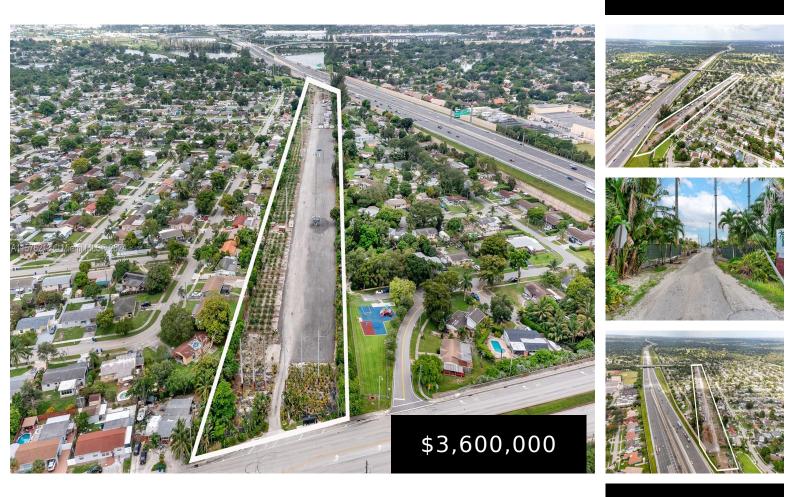

## 5050 PETERS RD, FORT LAUDERDALE, FL, 33317

https://igorpresman.com

5050 Peters Rd, Fort Lauderdale, FL, 33317

Introducing a unique investment opportunity located in Plantation, FL consisting of 8.8 acres of pristine vacant land. Boasting a generous 386,813 +/- sq ft, this fenced-in lot offers a canvas for various ventures. With its ample space and strategic location featuring 165 Ft of prominent frontage on Peters Road, and 260 Ft of frontage along [...]