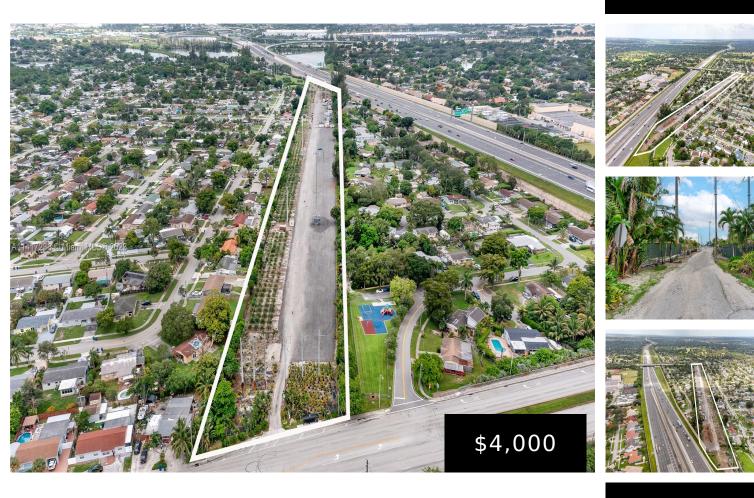

## 5050 PETERS RD, FORT LAUDERDALE, FL, 33317

https://igorpresman.com

5050 Peters Rd, Fort Lauderdale, FL, 33317

Attention landscape businesses in need of parking space for landscape vehicles! HIGHLY DESIRABLE and RARE opportunity in Broward (Plantation) – vacant commercial lot with space to lease up to approx 6 acres for landscape vehicle parking, subject to certain conditions. Lease list price is p/mth p/approx 1 acre, for one year lease. Multiple tenants on-site. [...]