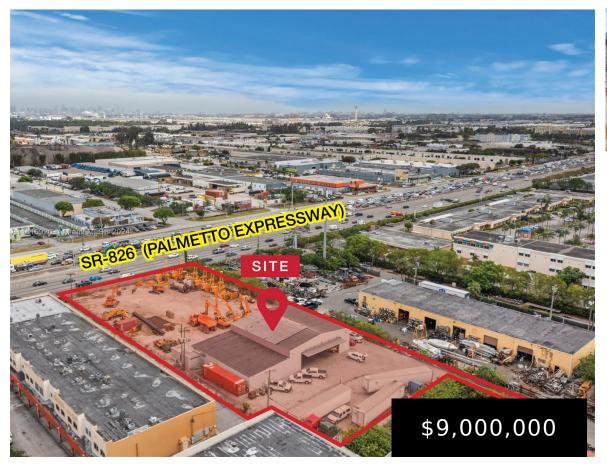

**DORAL, FL, 33166** 

https://igorpresman.com

Property Features • 8,507-SF industrial building currently used as heavy equipment sales and storage facility, will be delivered vacant • Lot size: 60,984 SF (1.4 AC) • Zoned light manufacturing • Direct frontage to SR-826 (Palmetto Expressway) • Easement provides access to SW 79th Avenue via covenant running with the land • Asking price: \$9,000,000 [...]