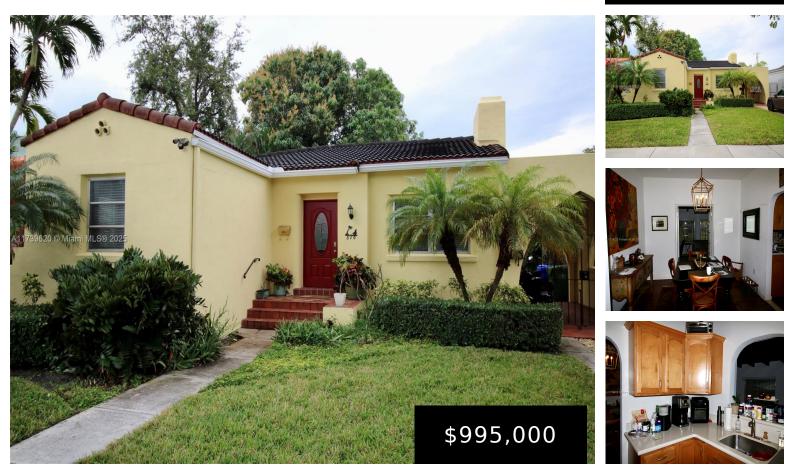

## 510 72nd St, Miami, FL, 33138

Discover a charming duplex at 510 NE 72nd street, nestled in the historic Upper Eastside neighborhood. Built in 1939 the property offers 2 units. The front house is 1191 SQF, 2 beds 1 bath + family room. With a fireplace in the living room, the front unit has lots of space and charm, with central [...]

- Duplex
- Active
- 1725 sq ft