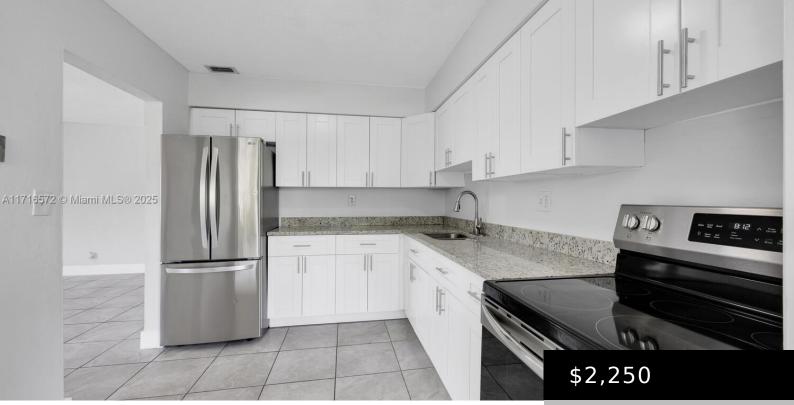

## **510 12TH CT, FORT LAUDERDALE, FL, 33316** https://igorpresman.com

Spacious fully renovated two bedroom/one bathroom apartment with a brand new kitchen, renovated bathroom and tile floors throughout. This end unit apartment offers abundant natural light and is much larger than most apartments (1,000 SF) offering generous closet storage area, and the tub/toilet are separated from the double vanity sink with a door. Located in [...]