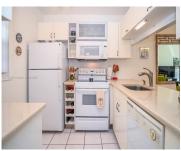

## **Amenities & Features**

Features: First Floor Entry, Florida Room, Pantry, Walk-

In Closet(s)

**Amenities:** Dishwasher, Electric Range, Electric Water

Heater, Microwave, Refrigerator

**ExteriorFeatures:** Exterior Cat Walk, Other