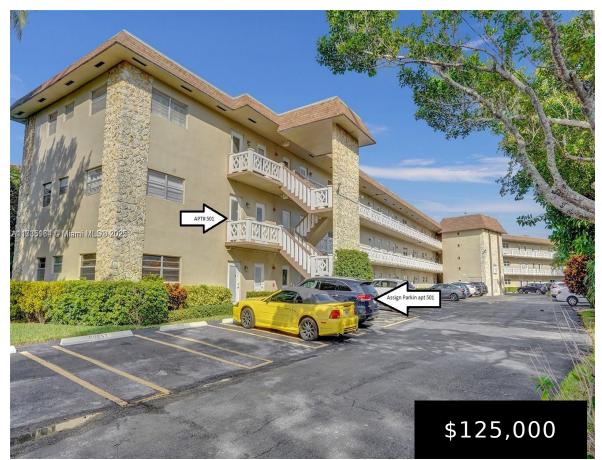

## **LAUDERDALE LAKES, FL, 33319**

https://igorpresman.com

BEAUTIFUL CORNER UNIT ON THE SECOND FLOORS WITH VIEW ON THE LAKE, 2 BEDROOMS, 2 BATH.KITCHEN HAS BEEN UPDATED.FEATURES ARE WALK-IN IN THE MASTER BEDROOM, TILE FLOORS THROUGHOUT THE UNIT, ENCLOSED BALCONY, BEDROOMS AND LIVING ROOM HAVE WOOD FLOORS, NEW HURRICANE WINDOWS IN THE ECLOSED BANCONY, FURNISHED, 55+COMMUNITY, RENT AFTER 1TH YEAR OF OWNERSHIP. CAMENITIES [...]

## **Building Details**

Cooling features: Ceiling Fan(s), Central Air

**NewConstructionYN:** No

**Exterior material:** Brick

Parking: 1 Space

ArchitecturalStyle: Corner Unit

**Building Name: DOGWOOD GARDEN** 