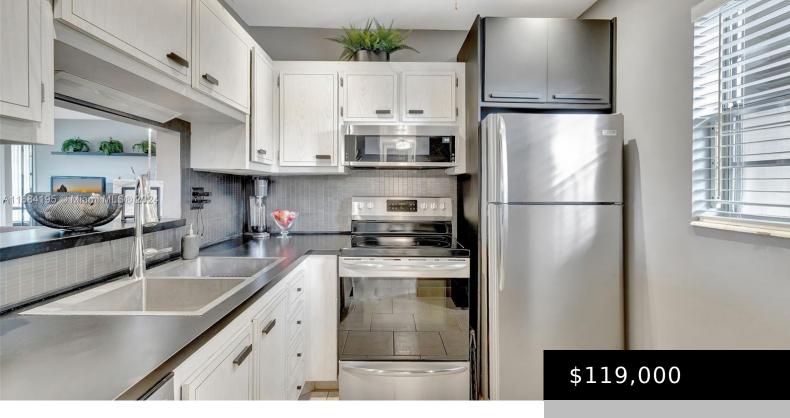

## 5103 35TH ST, LAUDERDALE LAKES, FL, 33319

https://igorpresman.com

Beautifully updated unit in the popular Hawaiian Gardens Phase 4, Dogwood building. As soon as you step inside, you'll be captivated by the stunning water views & the elegance of the unit. Gorgeous kitchen featuring stainless steel appliances & recessed lighting. Living room highlighted by a charming stone wall, tile flooring throughout. Large & bright [...]

## **Amenities & Features**

Features: Walk-In Closet(s)

**Amenities:** Dishwasher, Electric Range, Microwave, Refrigerator

Waterfront available: Yes

AttachedGarageYN: No

PoolPrivateYN: No

Security Features: TV Camera