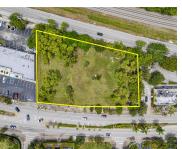

## **5220 BISCAYNE, MIAMI, FL, 33137**

https://igorpresman.com

5220 Biscayne, Miami, FL, 33137

- Commercial Land
- Active

×

Attention developers! Best land deal in town, take advantage of the FL Live local act and acquire this phenomenal lot for as low as \$9,950 per unit. Exceptional location near Wynwood, Midtown, Design District, Bay Point. Stunning views! Maximum density of 1,000 units/acre or 1,937,952 buildable square footage, an FLR of 36, and a maximum [...]