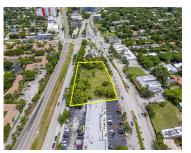

## **5220 BISCAYNE, MIAMI, FL, 33137**

https://igorpresman.com

5220 Biscayne, Miami, FL, 33137

- Commercial Land
- Active

×

Attention developers! Best land deal in town, take advantage of the FL Live local act and acquire this phenomenal lot for as low as \$9,950 per unit. Exceptional location near Wynwood, Midtown, Design District, Bay Point. Stunning views! Maximum density of 1,000 units/acre or 1,937,952 buildable square footage, an FLR of 36, and a maximum [...]