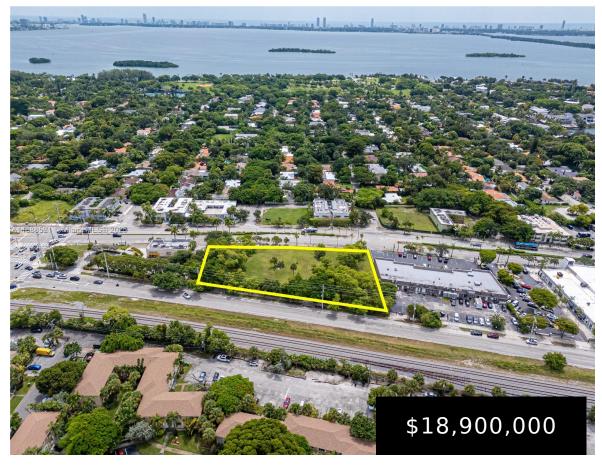

## **5220 BISCAYNE, MIAMI, FL, 33137**

https://igorpresman.com

5220 Biscayne, Miami, FL, 33137

- Commercial Land
- Active

×

Attention developers! Best land deal in town, take advantage of the FL Live local act and acquire this phenomenal lot for as low as \$9,950 per unit. Exceptional location near Wynwood, Midtown, Design District, Bay Point. Stunning views! Maximum density of 1,000 units/acre or 1,937,952 buildable square footage, an FLR of 36, and a maximum [...]