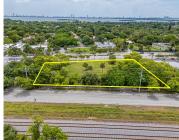

## **5220 BISCAYNE, MIAMI, FL, 33137**

https://igorpresman.com

5220 Biscayne, Miami, FL, 33137

- Commercial Land
- Active

×

Attention developers! Best land deal in town, take advantage of the FL Live local act and acquire this phenomenal lot for as low as \$9,950 per unit. Exceptional location near Wynwood, Midtown, Design District, Bay Point. Stunning views! Maximum density of 1,000 units/acre or 1,937,952 buildable square footage, an FLR of 36, and a maximum [...]