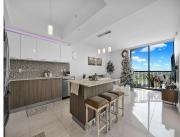

## 5252 85TH AVE, DORAL, FL, 33166

https://igorpresman.com

Unit 1908 at 5252 Paseo in Downtown Doral is a 1-bedroom, 1-bathroom + den in impeccable condition, located on the 19th floor with 777 sq. ft. of living space. It offers stunning golf course views of Trump National Doral, incredible sunsets, and premium finishes, making it the best 1-bedroom unit in the building. Maintenance includes [...]

**Amenities & Features** 

Features: Closet Cabinetry, Cooking Island,

Den/Library/Office

Amenities: Dishwasher, Disposal, Dryer, Microwave,

Refrigerator, Washer

Waterfront available: No

AttachedGarageYN: No