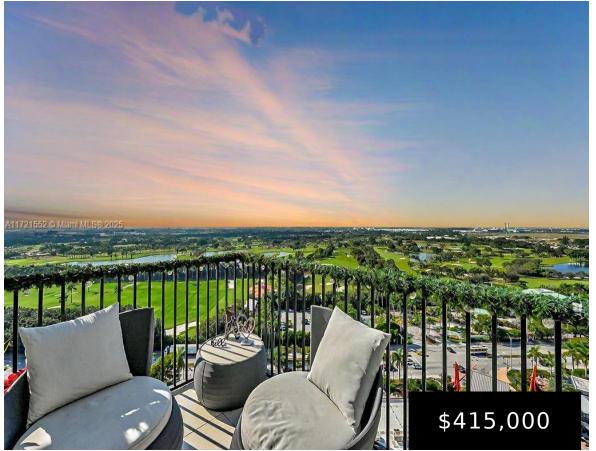

## 5252 85TH AVE, DORAL, FL, 33166

https://igorpresman.com

Unit 1908 at 5252 Paseo in Downtown Doral is a 1-bedroom, 1-bathroom + den in impeccable condition, located on the 19th floor with 777 sq. ft. of living space. It offers stunning golf course views of Trump National Doral, incredible sunsets, and premium finishes, making it the best 1-bedroom unit in the building. Maintenance includes [...]

PoolPrivateYN: No

**Security Features:** Doorman, Lobby

Secured

**ExteriorFeatures:** Open Balcony

**GarageYN:** Yes

CoolingYN: Yes

FireplaceYN: No