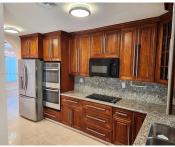

## **Amenities & Features**

| <b>Features:</b> Family Room, First Floor Entry, Other, Pantry, Walk-In Closet(s) | <b>Amenities:</b> Dishwasher, Disposal, Dryer,<br>Electric Range, Electric Water Heater,<br>Microwave, Refrigerator, Washer |
|-----------------------------------------------------------------------------------|-----------------------------------------------------------------------------------------------------------------------------|
| <b>CommunityFeatures:</b> Paved Road, Picnic Area,<br>Public Road, Sidewalks      | WindowFeatures: Clear Impact Glass,<br>Complete Impact Glass, Impact Glass                                                  |
| ExteriorFeatures: Lighting, Fruit Trees, Other                                    | PoolFeatures: In Ground                                                                                                     |
| Waterfront available: No                                                          | GarageYN: Yes                                                                                                               |
| AttachedGarageYN: Yes                                                             | CoolingYN: Yes                                                                                                              |
| PoolPrivateYN: No                                                                 | FireplaceYN: No                                                                                                             |