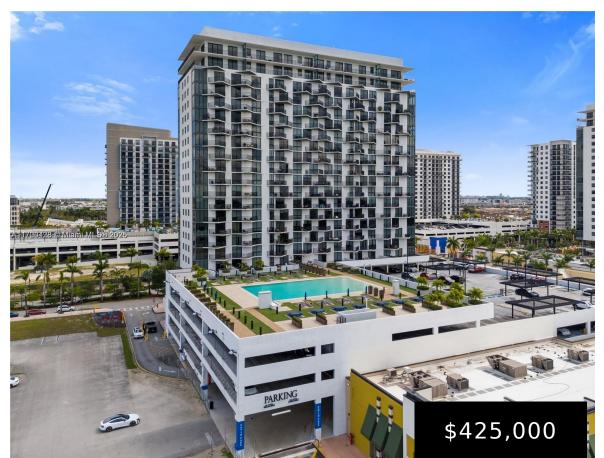

## 5300 85TH AVE, DORAL, FL, 33166

https://igorpresman.com

Discover modern luxury in the heart of Downtown Doral! This top-floor 1-bed, 1-bath condo at 5300 Paseo offers stunning park views, lofty 10-ft ceilings, and a sleek kitchen with stainless steel appliances. Enjoy an unbeatable location with world-class dining, shopping, and entertainment steps away, plus top schools and easy access to Miami International Airport. Resort-style [...]