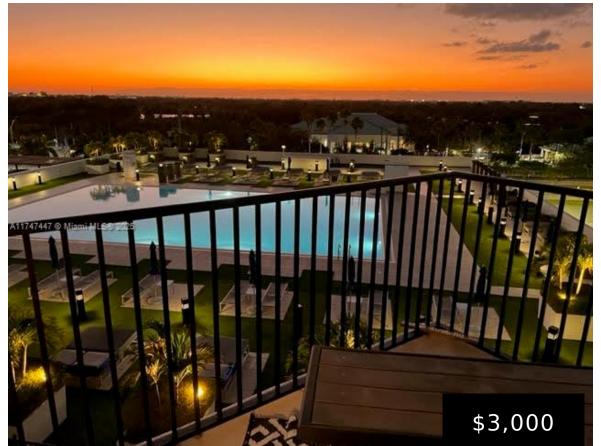

## **5300 PASEO BLVD, DORAL, FL, 33166**

https://igorpresman.com

This modern 2-bed, 1-bath condo at 5300 Paseo, Doral, offers stunning panoramic views and a sleek kitchen with quartz countertops and stainless steel appliances. The unit includes ceramic flooring, impact doors, and a spacious balcony. Located in the heart of Downtown Doral, this condo provides access to spectacular amenities such as a community pool, gym, [...]