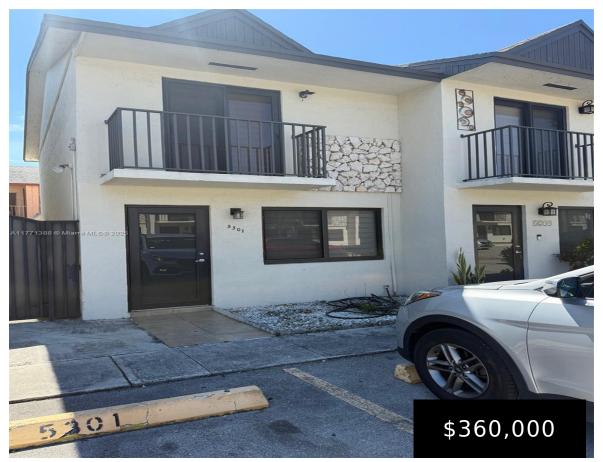

## 5301 22ND CT, HIALEAH, FL, 33016

https://igorpresman.com

Lovely bedroom 1 and 1/2 bath townhouse in the heart of Hialeah, near the Westland mall, schools Daycare, Shopping's, Publix, restaurants, providing easy access to your shopping needs. A half bath on the first floor, spacious fenced in patio and balcony in bedroom upstairs, washer and dryer in unit.

- 2 beds
- 1 bath
- Residential
- Condominium
- Active
- 888 sq ft