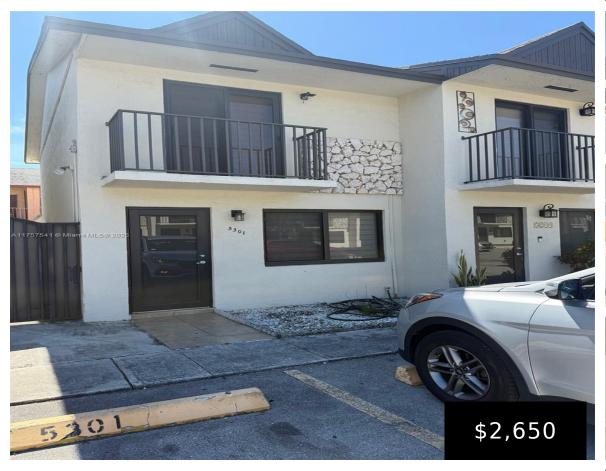

## 5301 22ND CT, HIALEAH, FL, 33016

https://igorpresman.com

Lovely 2 bedroom 1 1/2 bath townhouse in the heart of Hialeah, near the Westland Mall, Schools, Daycare, Shopping's, Publix, Restaurants, providing easy access to your shopping needs. A half bath on the first floor, spacious fenced in patio, and balcony in bedrooms upstairs, and washer and dryer in Unit. Easy to show.

- 2 beds
- 1 bath
- Residential Lease
- Condominium
- Active
- 888 sq ft