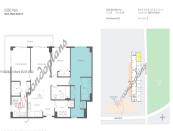

## 5350 84th Ave, Doral, FL, 33166

- 3 beds
- 3 baths
- Residential
- Condominium
- Active
- 1379 sq ft

×