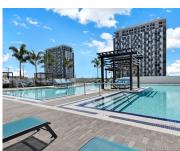

## **Amenities & Features**

| <b>Features:</b> Built-in Features, First Floor Entry,<br>Walk-In Closet(s)              | <b>Security Features:</b> Smoke Detector, Doorman,<br>Elevator Secure, Card Entry, Secured<br>Garage/Parking, Guard At Site, Lobby Secured |
|------------------------------------------------------------------------------------------|--------------------------------------------------------------------------------------------------------------------------------------------|
| <b>Amenities:</b> Dishwasher, Dryer, Microwave,<br>Refrigerator, Trash compactor, Washer | WindowFeatures: High Impact Windows                                                                                                        |
| ExteriorFeatures: Open Balcony                                                           | Waterfront available: No                                                                                                                   |
| GarageYN: Yes                                                                            | AttachedGarageYN: No                                                                                                                       |
| CoolingYN: Yes                                                                           | PoolPrivateYN: No                                                                                                                          |
| FireplaceYN: No                                                                          |                                                                                                                                            |