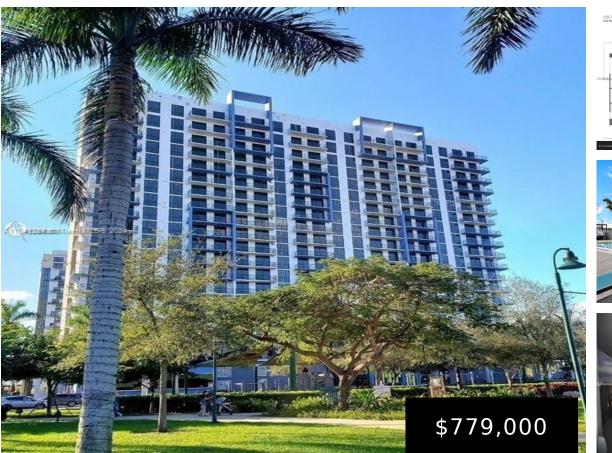

## 5350 84TH AVE, DORAL, FL, 33166

https://igorpresman.com

NEW CONSTRUCTION! Amazing and bigger corner unit, Park views. High ceilings, two central A/C unit, hurricane rated windows, spacious laundry room inside the unit, two access, two keys design!!!! very close to amazing restaurants, schools and shopping areas. Luxury amenities on site. Unit rented until Nov 2025 for \$3.600 per month.

## 5350 84th Ave, Doral, FL, 33166

- 3 beds
- 3 baths
- Residential
- Condominium
- Active
- 1379 sq ft

×