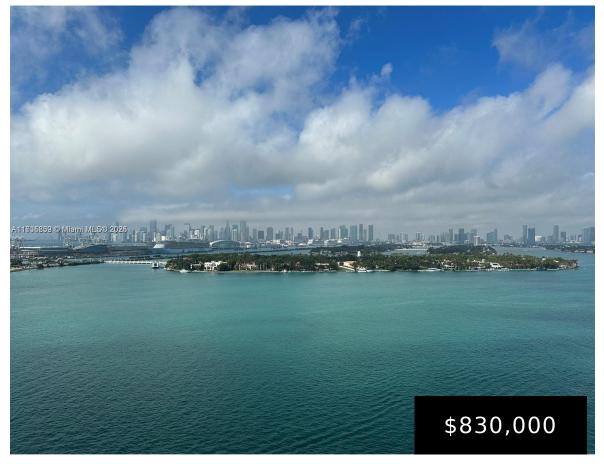

540 West Ave, Miami Beach, FL, 33139

Breathtaking water, Miami skyline, and Star Island views from the 18th floor at the Bentley Bay. This apt features 24"x24" marble floor, custom-made blinds, floor-to-ceiling impact windows, open kitchen with Italian cabinetry, marble countertop, Sub Zero, and stainless steel appliances. Large bathrooms with bathtub and shower. Only 4 units per floor. Valet parking, pool, fitness [...]