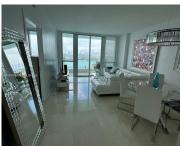

540 West Ave, Miami Beach, FL, 33139

Breathtaking water, Miami skyline, and Star Island views from the 18th floor at the Bentley Bay. This apt features 24"x24" marble floor, custom-made blinds, floor-to-ceiling impact windows, open kitchen with Italian cabinetry, marble countertop, Sub Zero, and stainless steel appliances. Large bathrooms with bathtub and shower. Only 4 units per floor. Valet parking, pool, fitness [...]