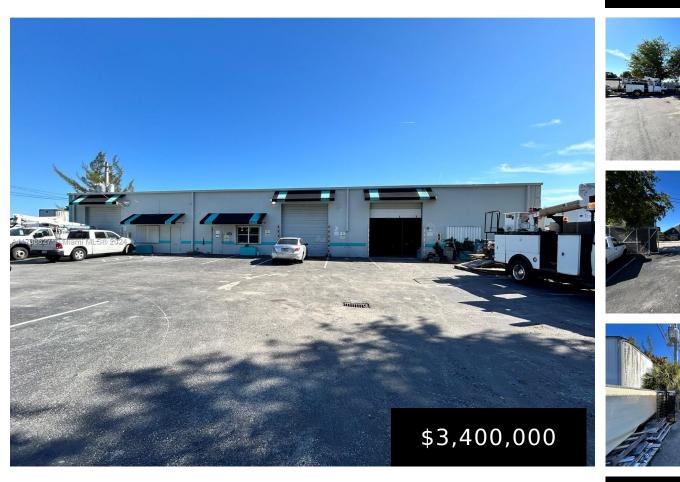

## 5410 12TH AVE, FORT LAUDERDALE, FL, 33309

https://igorpresman.com

5410 12th Ave, Fort Lauderdale, FL, 33309

This 10,080 SF 3-Bay warehouse, located across the street from Inter Miami Stadium and Fort Lauderdale Executive airport. The property also has convenient access to major highways, including the I-95. Situated on a 20,868 SF fully fenced lot, the property features high 12' ceilings and ample space for industrial use. Currently leased to one tenant [...]