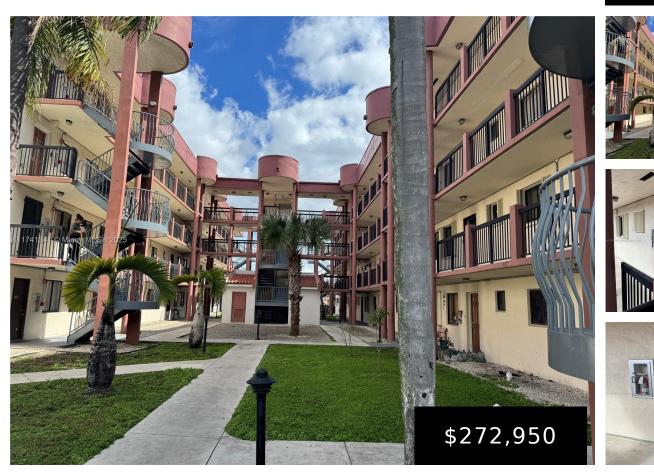

## 5420 21st Ct, Hialeah, FL, 33016

https://igorpresman.com

2-2 condo well maintained building, close to palmetto hospital and 826, less than than 5 minutes from westland mall. 4th floor, with balcony, good view, huge master bedroon with bath and walking closet. Hurricane shutters on windows and balcony. washer and dryer, new AC.

- 2 beds
- 2 baths
- Residential
- Condominium
- Active
- 812 sq ft
- ×