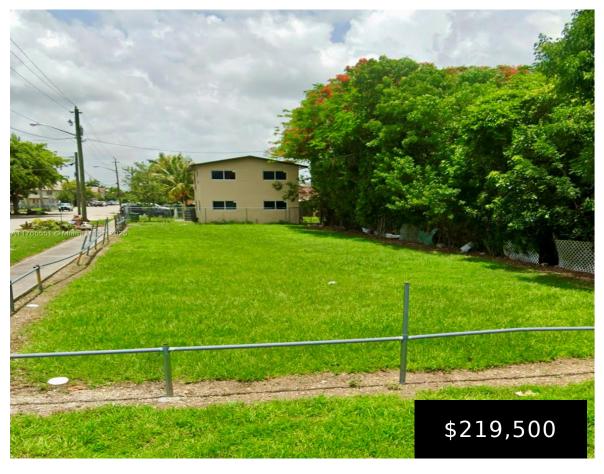

## 544 KROME TER, HOMESTEAD, FL, 33030

https://igorpresman.com

544 Krome Ter, Homestead, FL, 33030

lot is ideally located near major roads and highways, including S. Flagler Ave, S. Dixie Hwy, and the Florida Turnpike Extension. Situated within a highgrowth area, it offers excellent accessibility and visibility. The site is cleared and ready for development, making it a prime opportunity for investors and developers. Bounded by Lucy St, U.S. 1, [...]