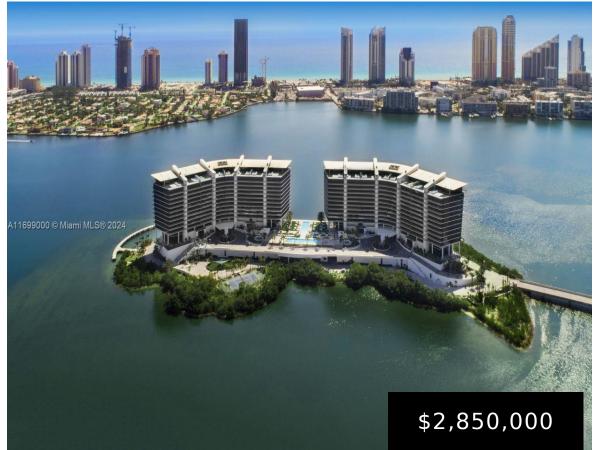

## 5500 ISLAND ESTATES DRIVE, AVENTURA, FL, 33160

https://igorpresman.com

5500 Island Estates Drive, Aventura, FL, 33160

Experience luxury living in this exclusive residence on a private island. This stunning apartment offers breathtaking water views, an open floor plan, a gourmet kitchen with premium Miele appliances, spa-inspired bathrooms, and floor-to-ceiling windows that create seamless indoor-outdoor living. This unit has 2 bedrooms, 2.5 bathrooms, and a den/service room, along with spacious living areas [...]

## **Building Details**

Cooling features: Central Air ArchitecturalStyle: High Rise

NewConstructionYN: No Building Name: Prive

**Exterior material:** Concrete Block Construction **Heating:** Central

Parking: 1 Space, Assigned, Covered, Electric Vehicle Charging