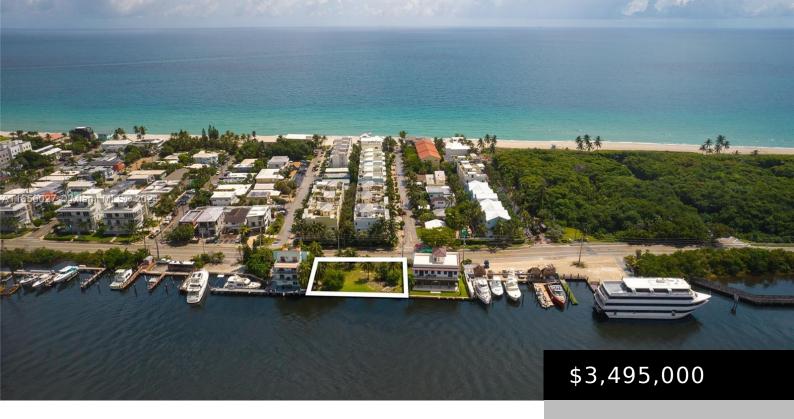

## 5500 OCEAN DR, HOLLYWOOD, FL, 33019

https://igorpresman.com

Prime piece of waterfront land located in the heart of Hollywood Beach. This 8,600+ SqFt lot (in 2 separate folios: 5142 01 02 3520 and 5142 01 02 3530) offers roughly 120 linear feet on the intracoastal with no fixed bridges to the Atlantic Ocean while sitting one pedestrian block away from the white sands [...]