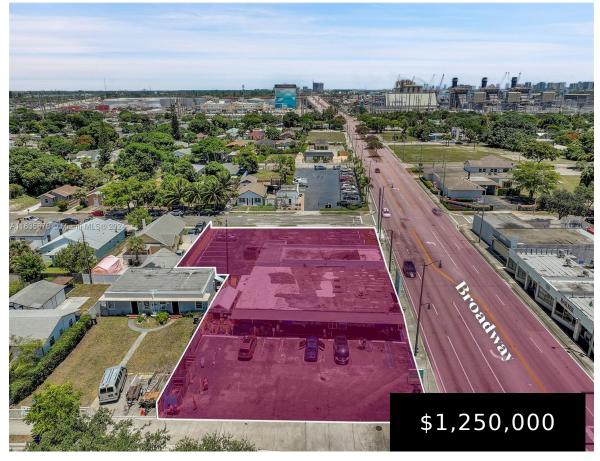

## 5501 BROADWAY, WEST PALM BEACH, FL, 33407

https://igorpresman.com

5501 Broadway, West Palm Beach, FL, 33407

Explore this exceptional redevelopment opportunity in the heart of the Broadway Corridor CRA. This combined 22,812 SF parcel permitted mixed-use allows for the construction of a three-story building, offering the flexibility to develop a dynamic combination of residential, commercial, and retail spaces. The location benefits from high traffic visibility and strong growth potential, enhanced by [...]