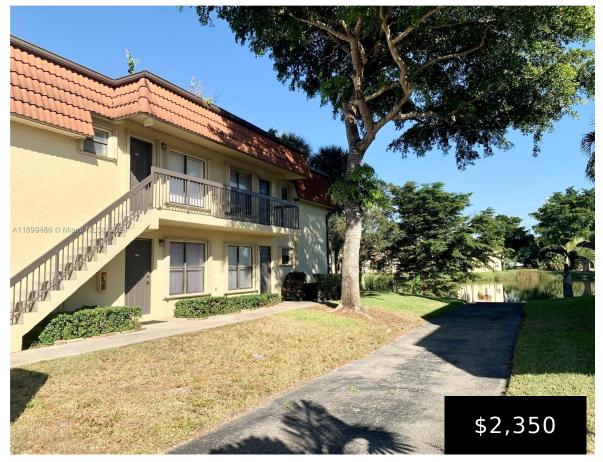

Stunning 2 bedroom / 2 bath first floor unit , located in Pembroke Pines. This well appointed unit features tastefully laid out new kitchen with modern white cabinetry, High end Stainless Steel appliances, Quarts countertop, New Stainless Steel Washer and Dryer in unit. New laminate flooring throughout. Closet organizers in both bedroom closets. Completely updated [...]

## **Building Details**

Cooling features: Central Air ArchitecturalStyle: First Floor Entry
NewConstructionYN: No Building Name: PALM PLACE CONDO

**Heating:** Central **Parking:** 1 Space, Assigned, Guest, Limited # Of Vehicle, No