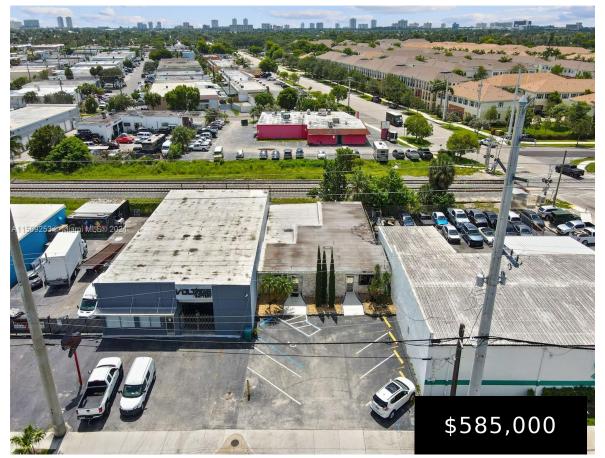

## 552 DIXIE HWY E, POMPANO BEACH, FL, 33060

https://igorpresman.com

552 Dixie Hwy E,

Pompano Beach,

FL, 33060

Price reduced!! This property offers incredible versatility with its B-4 zoning, allowing for offices, medical practices, car dealerships, retail, service, wholesaling, warehousing, limited light manufacturing uses, and more. Strategically positioned in a high-traffic area, this property is perfect for entrepreneurs or investors seeking a high-potential commercial space. Significantly reduced price for a quick sale, this [...]