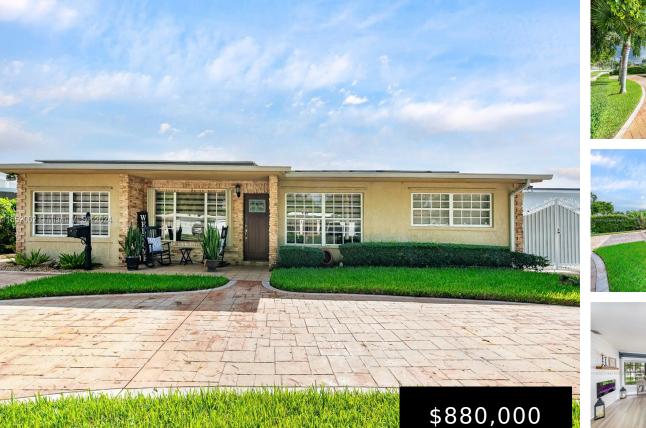

## 5565 13TH AVE, HIALEAH, FL, 33012

https://igorpresman.com

## 5565 13th Ave, Hialeah, FL, 33012

Discover this beautifully updated farmhouse-chic pool home in Hialeah's Palm Springs area, offering signficant savings thanks to its energy-efficient solar panels. The open-concept living space invites you to unwind by a sleek electric fireplace, perfect for cozy conversations. The kitchen boasts shaker wood cabinetry, quartz countertops, and stainless steel appliances, all centered around a spacious [...]

- 5 beds
- 3 baths
- Residential
- Single Family Residence
- Active
- 2180 sq ft

×